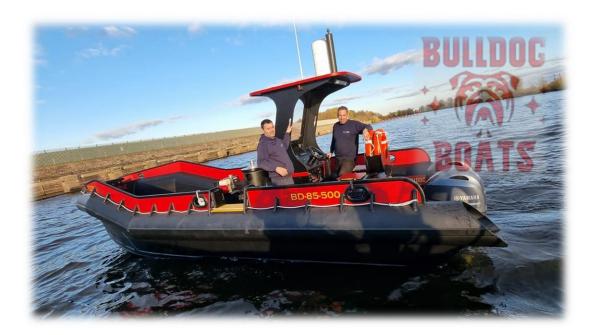

## BULLDOG BOATS LTD

DESIGNED STRONG-BUILT TOUGH-CONSTRUCTED WITH PRIDE **ULTRA-TOUGH HDPE WORKBOATS** 

## Why do we use HDPE?

Our indestructible HDPE hulls that are specifically designed to be maintenance free and do not require painting or anodes for protection. Made from 100% recyclable HDPE and built to last a lifetime. Light, strong and very tough, custom built and finished to your requirements or choose for our existing models. Be the best and put a custom HDPE boat to the test.